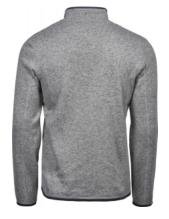

## *Style 9615*

A classic outdoor fleece with two large front pockets. We have used a melange knit fabric and finished it with a stylish single jersey tricot on collar and cuffs, which gives the Outdoor Fleece a cool and authentic look.

## **SPECIFICATIONS**

Black

Grey Melange

Tailored fashion fit // 2 large front pockets // Brushed inside // Quality zippers

280 gsm

100% polyester

S-3XL

10/1 pcs