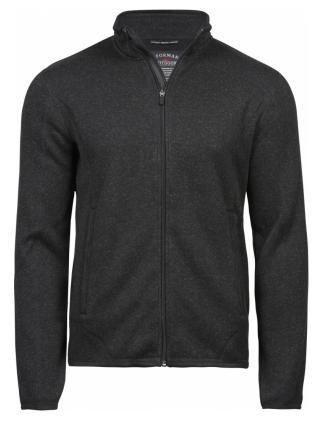

## *Style 9615*

A classic outdoor fleece with two large front pockets. We have used a melange knit fabric and finished it with a stylish single jersey tricot on collar and cuffs, which gives the Outdoor Fleece a cool and authentic look.

## **SPECIFICATIONS**

Black

Grey Melange

Tailored fashion fit // 2 large front pockets // Brushed inside // Quality zippers

280 gsm

100% polyester

S-3XL

10/1 pcs