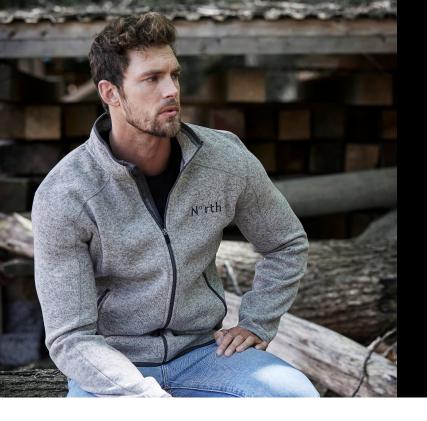

## *Style 9615*

A classic outdoor fleece with two large front pockets. We have used a melange knit fabric and finished it with a stylish single jersey tricot on collar and cuffs, which gives the Outdoor Fleece a cool and authentic look.

## **SPECIFICATIONS**

Black

Grey Melange

Tailored fashion fit // 2 large front pockets // Brushed inside // Quality zippers

280 gsm

100% polyester

S-3XL

10/1 pcs