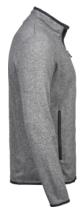

## *Style 9615*

A classic outdoor fleece with two large front pockets. We have used a melange knit fabric and finished it with a stylish single jersey tricot on collar and cuffs, which gives the Outdoor Fleece a cool and authentic look.

## **SPECIFICATIONS**

Black

Grey Melange

Tailored fashion fit // 2 large front pockets // Brushed inside // Quality zippers

280 gsm

100% polyester

S-3XL

10/1 pcs